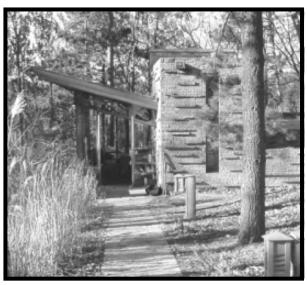

The exterior stone was also cleaned, and some badly deteriorated mortar joints were cleaned and tuck-pointed. Finally, the exterior woodwork was cleaned and refinished.

The cottage is now back in good working order, looking refreshed, and ready for the next decade of overnight guests and monthly tours. Come visit the next time you are in the Wisconsin Dells–Lake Delton area.