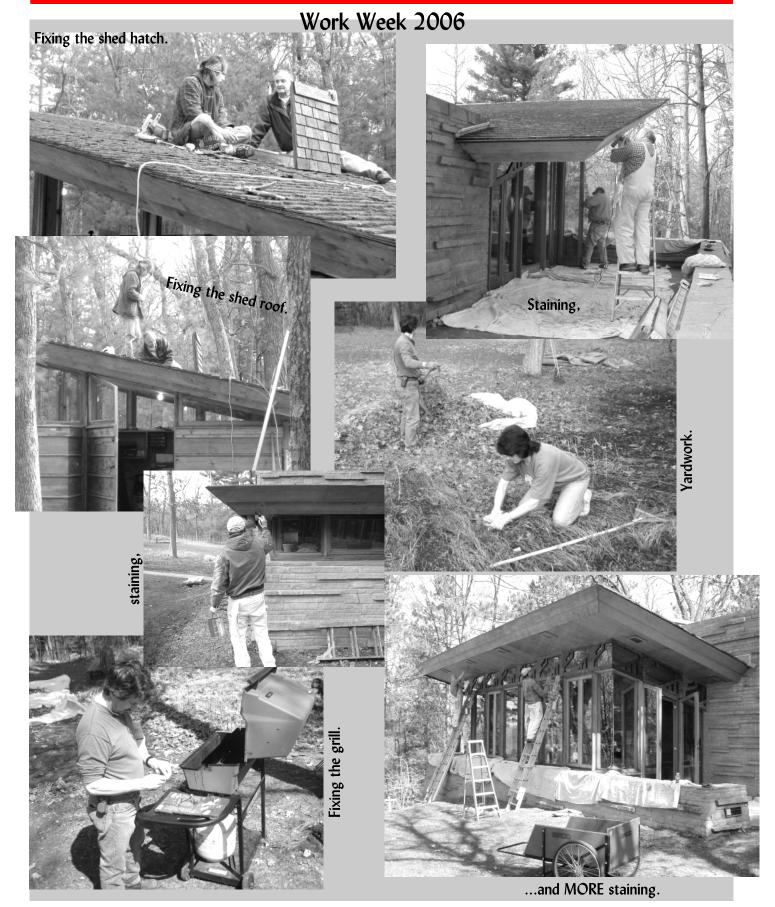

#### SETH PETERSON COTTAGE NEW AGAIN

Bill Martinelli

ince the Seth Peterson Cottage underwent a major restoration back in 1990–1992, more than 4,500 overnight guests have stayed at the cottage and more than 11,000 Frank Lloyd Wright fans have attended our monthly open house tours. Needless to say, heavy traffic results in considerable wear and tear on the cottage.

Back in 2003, the Seth Peterson Cottage Conservancy Board of Directors decided it was time for another major repair, refinish, and restore project. Because the cottage is rented two years in advance, the dates of February 13 to April 13, 2006, were blocked out to accommodate this project.

Another driving force behind the repair project was the fact that the rubber radiant heat tubing that was installed during the 1992 restoration was failing. We decided to remove the flagstone floor once again, discard the old rubber tubing in the concrete slab, lay the new PEX radiant tubing over the existing slab, and replace the stone floor—no easy task.

At the Sunday, February 12, 2006 open house, a group of volunteers emptied out all the kitchen cabinets, closets, utility and storage rooms, and removed anything that wasn't nailed down. Everything was stored offsite in preparation for the start of work the next morning.

All the freestanding and built-in furniture was sent out for repair, refinishing, and new upholstery. The kitchen cabinets and closets were also removed for repair and refin-

is a publication of The Seth Peterson Cottage Conservancy, Inc. for the Cottage by Frank Lloyd Wright in Mirror Lake State Park. Editor: Jerry Minnich, Madison, WI

#### **Conservancy Staff**

Office Manager: Sheila Bentley Marketing Coordinator: Gail Kohl

For cottage reservations call the Sand County Service Company, Lake Delton, Wisconsin: 608 254-6441.

ishing. Once the cottage was completely emptied, the job of stone removal began. We didn't know how easy or difficult the removal of the stones was going to be, but the masons did a fantastic job and were able to save about 85 percent of the original stones. We located a quarry near the one that supplied the original stones, and a supply

Removing the stone floors in the bedroom. of new stones was delivered to substitute for any that had been destroyed during removal.

Radiant heat tubing.

The new tubing was laid out in two zonesone for the bedroom and bathroom, the other for the kitchen, dining, and living areas. Each zone now has its own thermostat, affording better control over the radiant heating system. There also are two ther-

mometer sensors imbedded in the floor, and an outside

thermometer connected to the heating controls, to help regulate the system. Once the new tubing was

in place, a two-inch setting bed was placed over the tubes and the stones were put back into place, using a drawing of the original stone layout that was created back

The stone floor is completed... and the reupholstered furniture installed. in 1990. All the interior wood-

work was cleaned and refinished, and the restored cabinets, built-ins, and reup-

holstered furniture were returned to the cottage and installed.

The exterior stone was also cleaned, and some badly deteriorated mortar joints were cleaned and tuck-pointed. Finally, the exterior woodwork was cleaned and refinished.

The cottage is now back in good working order, looking refreshed, and ready for the next decade of overnight guests and monthly tours. Come visit the next time you are in the Wisconsin Dells–Lake Delton area.