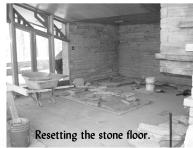

Another driving force behind the repair project was the fact that the rubber radiant heat tubing that was installed during the 1992 restoration was failing. We decided to remove the flagstone floor once again, discard the old rubber tubing in the concrete slab, lay the new PEX radiant tubing over the existing slab, and replace the stone floor—no easy task.

mometer sensors imbedded in the floor, and an outside

thermometer connected to the heating controls, to help regulate the system. Once the new tubing was

in place, a two-inch setting bed was placed over the tubes and the stones were put back into place, using a drawing of the original stone layout that was created back

The stone floor is completed... and the reupholstered furniture installed. in 1990. All the interior wood-

work was cleaned and refinished, and the restored cabinets, built-ins, and reup-

holstered furniture were returned to the cottage and installed.