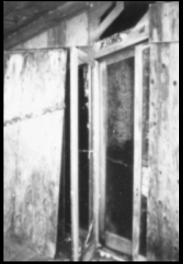

Removing the stone floors in the bedroom. of new stones was delivered to substitute for any that had been destroyed during removal.

Radiant heat tubing.

The new tubing was laid out in two zonesone for the bedroom and bathroom, the other for the kitchen, dining, and living areas. Each zone now has its own thermostat, affording better control over the radiant heating system. There also are two ther-